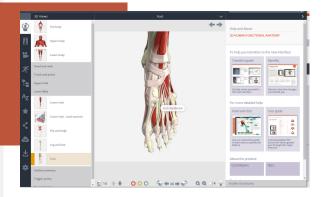

Once in, you can **search** or **browse** to find what you're looking for

The functionality and layout of each product is the same

Use the **left-hand toolbar** to navigate. Content is organised by **media type** and illustrated with thumbnails.

### **3D ANATOMY ATLAS**

Choose from over 290 interactive **3D** anatomy views, including 148 trigger points, covering the whole body.

You can choose to see MRI imaging, slides and video clips, as well as a 'point and click' function which allows you to find out more information about any part of the body

You can also save any images or text