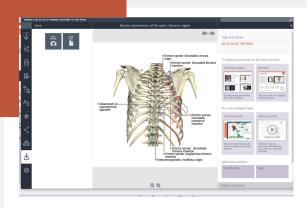

### **3D ANATOMY ATLAS**

Choose from over 290 interactive **3D** anatomy views, including 148 trigger points, covering the whole body.

You can choose to see MRI imaging, slides and video clips, as well as a 'point and click' function which allows you to find out more information about any part of the body

You can also save any images or text