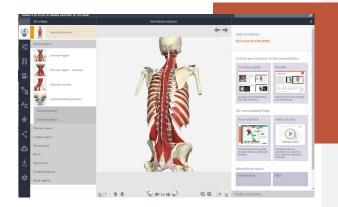

### **3D ANATOMY ATLAS**

Choose from over 290 interactive **3D** anatomy views, including 148 trigger points, covering the whole body.

You can choose to see MRI imaging, slides and video clips, as well as a 'point and click' function which allows you to find out more information about any part of the body

You can also save any images or text