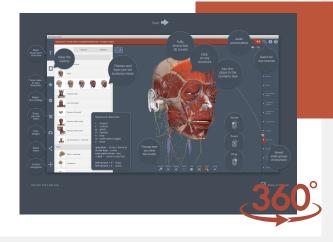

### **3D REAL TIME**

This product allows you to build bespoke models of anatomy by giving you access to a full contents list of 3D structures for you to pick and choose from

You can rotate your model **360** O to view them from any angle or proximity