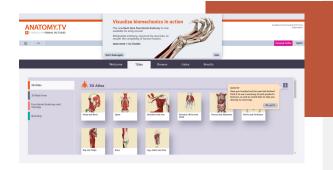

Anatomy TV includes the following products:

### **3D ANATOMY ATLAS**

Choose from over 290 interactive **3D** anatomy views, including 148 trigger points, covering the whole body.

You can choose to see MRI imaging, slides and video clips, as well as a 'point and click' function which allows you to find out more information about any part of the body