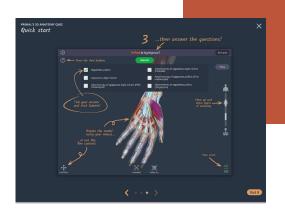

## QUIZZING

Anatomy quizzes are also available.

The quizzes can be adapted to suit your requirements

You can select a specific region or system of the body, as well as choosing which type and style of questions you would like